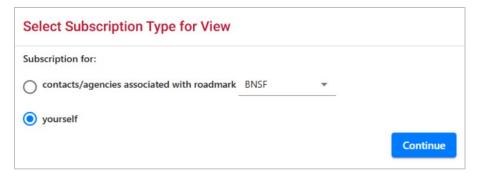

Use this procedure to view subscriptions:

1. Select **Tools** > **Subscriptions** > **View Subscriptions** from the main menu. The Select Subscription Type page is displayed.

2. Choose to view your own subscriptions by selecting **Yourself** or select **Contacts/agencies associated with roadmark** and enter the mark. Select **Continue**. The View Subscriptions page is displayed.