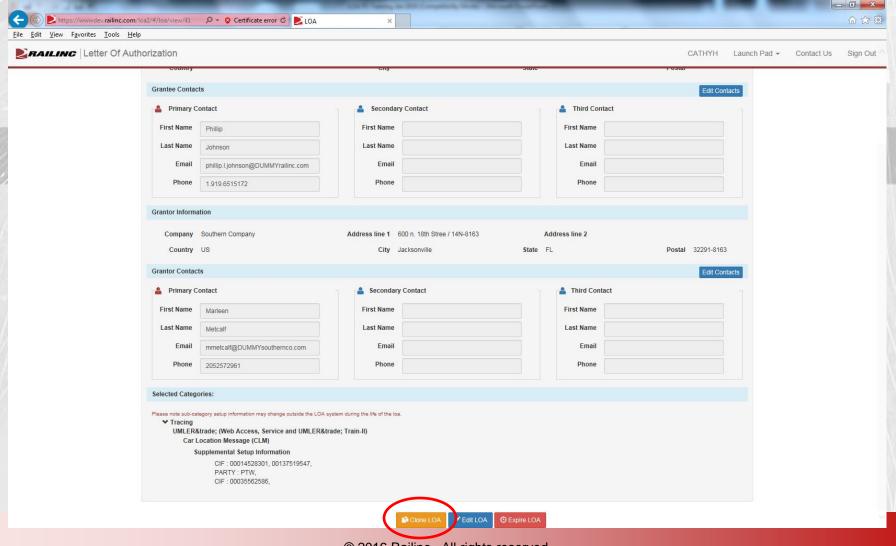

o do?

- No action is required on your part
- Railinc will migrate all current and in-progress LOAs to the new system.
- If legacy LOAs are needed, Railinc will contact you in Q1.





#### Create LOA





#### Create LOA Contact Information





## Create LOA Contact Information





## Create LOA Categories





## Create LOA Category Confirmation





# High-Level Functionality



## Managing LOAs





## Searching LOAs





#### **Notifications**

- Sent for expiration and revalidation at 45, 30, 14, 7, 1 day(s)
- All others are sent real time



# Templates





# Templates





#### **Edit**

- Ability to edit contacts and categories
- If categories are removed, no approval is necessary
- If categories are added, LOA must go through the approval process

## RAILING

## Clone an LOA





#### Clone an LOA







## Next Steps

 Training materials will be available on Railinc's website:

www.railinc.com/rportal/letters-of-authorization

- These slides will posted there
- Web demos will be available
- We will work with you to fill in legacy LOAs