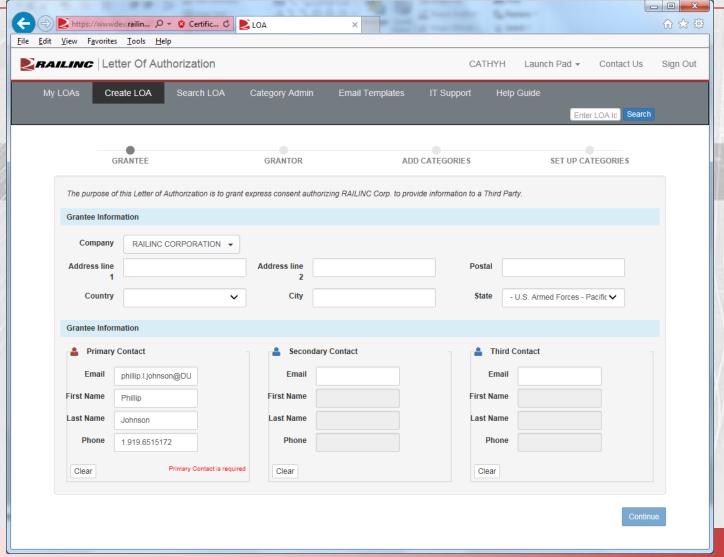

equired on your part
- Railinc will migrate all current and in-progress LOAs to the new system.
- If legacy LOAs are needed, Railinc will contact you in Q1.





#### Create LOA





#### Create LOA Contact Information





## Create LOA Contact Information





## Create LOA Categories





## Create LOA Category Confirmation





# High-Level Functionality



## Managing LOAs





## Searching LOAs





#### **Notifications**

- Sent for expiration and revalidation at 45, 30, 14, 7, 1 day(s)
- All others are sent real time



# Templates





# Templates





#### **Edit**

- Ability to edit contacts and categories
- If categories are removed, no approval is necessary
- If categories are added, LOA must go through the approval process

## RAILING

## Clone an LOA





#### Clone an LOA







## Next Steps

 Training materials will be available on Railinc's website:

www.railinc.com/rportal/letters-of-authorization

- These slides will posted there
- Web demos will be available
- We will work with you to fill in legacy LOAs