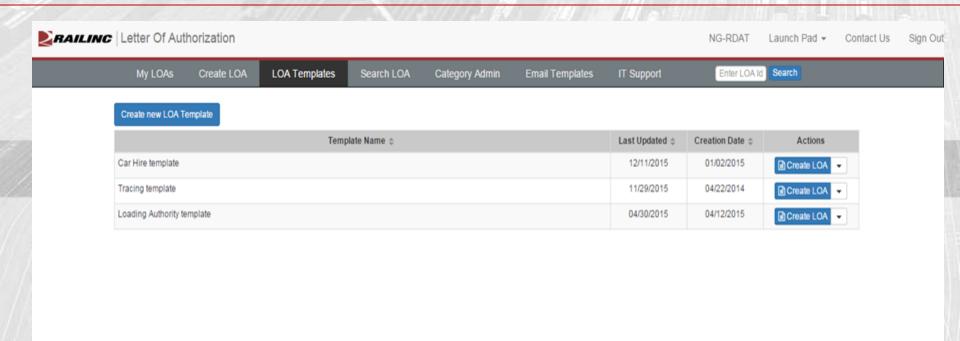

in February



## What functionality is Railinc adding?

- System based on company hierarchy
- Grantors have ability to use LOA system
- Ability to manage LOAs from dashboard
- Ability to create templates



#### What do I need to do?

- No action is required on your part
- Railinc will migrate all current and in-progress LOAs to the new system.
- If legacy LOAs are needed, Railinc will contact you in Q1.





#### Create LOA





#### Create LOA Contact Information





## Create LOA Contact Information





## Create LOA Categories





## Create LOA Category Confirmation





# High-Level Functionality



## Managing LOAs





## Searching LOAs





#### **Notifications**

- Sent for expiration and revalidation at 45, 30, 14, 7, 1 day(s)
- All others are sent real time



# Templates





# Templates





#### **Edit**

- Ability to edit contacts and categories
- If categories are removed, no approval is necessary
- If categories are added, LOA must go through the approval process

## RAILING

## Clone an LOA





#### Clone an LOA







## Next Steps

 Training materials will be available on Railinc's website:

www.railinc.com/rportal/letters-of-authorization

- These slides will posted there
- Web demos will be available
- We will work with you to fill in legacy LOAs