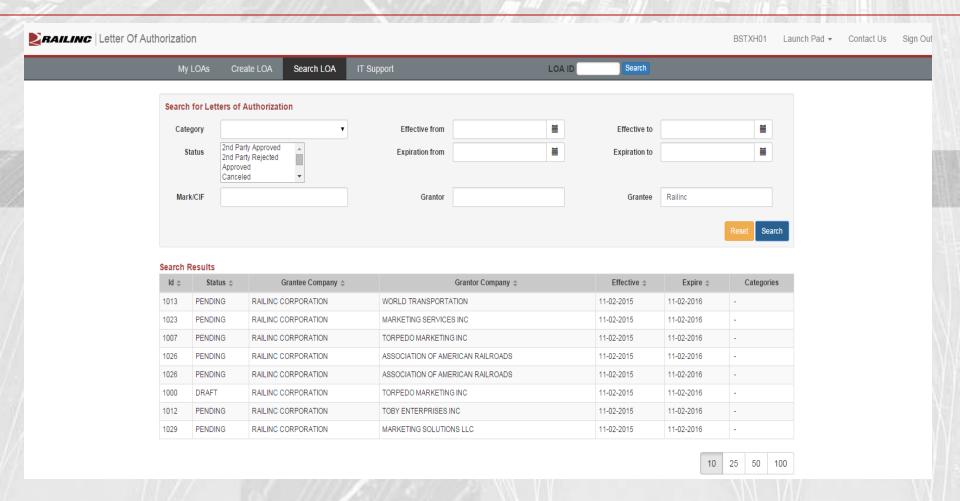

d when are we updating?

- To implement LOAs at the company level
- To improve usability
- To add requested functionality
- New system release in February



## What functionality is Railinc adding?

- System based on company hierarchy
- Grantors have ability to use LOA system
- Ability to manage LOAs from dashboard
- Ability to create templates



#### What do I need to do?

- No action is required on your part
- Railinc will migrate all current and in-progress LOAs to the new system.
- If legacy LOAs are needed, Railinc will contact you in Q1.





#### Create LOA





#### Create LOA Contact Information





## Create LOA Contact Information





## Create LOA Categories





## Create LOA Category Confirmation





# High-Level Functionality



## Managing LOAs





## Searching LOAs





#### **Notifications**

- Sent for expiration and revalidation at 45, 30, 14, 7, 1 day(s)
- All others are sent real time



# Templates





# Templates





#### **Edit**

- Ability to edit contacts and categories
- If categories are removed, no approval is necessary
- If categories are added, LOA must go through the approval process

## RAILING

## Clone an LOA





#### Clone an LOA







## Next Steps

 Training materials will be available on Railinc's website:

www.railinc.com/rportal/letters-of-authorization

- These slides will posted there
- Web demos will be available
- We will work with you to fill in legacy LOAs